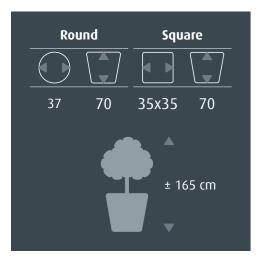

The *RUNNER* comes with a practical water-proof liner. The practical liner is available for both hydroculture (\$\partial 22\ cm) and soil plants (\$\partial 32\ cm).

The all-inclusive set is pre-planted with hydroculture, in which the liner is already complete planted including all accessories. The pre-planted concept is still easy to lift up and saves you a lot of work. This means that an entire project can be carried out by a single person!

## What is hydroculture?

The popularity of hydroculture is increasing rapidly because it is easier to maintain than plants grown in potting soil. A plant grown using hydroculture only needs

water once every four weeks.