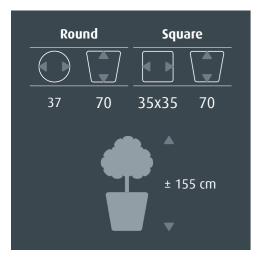

## All colours of rainbow

The *RUNNER* all-inclusive set is available in two different models and five popular colours: black, white, aluminium, anthracite and red.

But do you want a series of planters to match a particular colour? Besides the five standard colours mentioned above, the *RUNNER* is available in all RAL colours. These planters are just perfect for projects in which your customer's house style is the central point.

The *RUNNER* comes with a practical water-proof liner. The practical liner is available for both hydroculture (\$\partial 22\ cm) and soil plants (\$\partial 32\ cm).

The all-inclusive set is pre-planted with hydroculture, in which the liner is already complete planted including all accessories. The pre-planted concept is still easy to lift up and saves you a lot of work. This means that an entire project can be carried out by a single person!