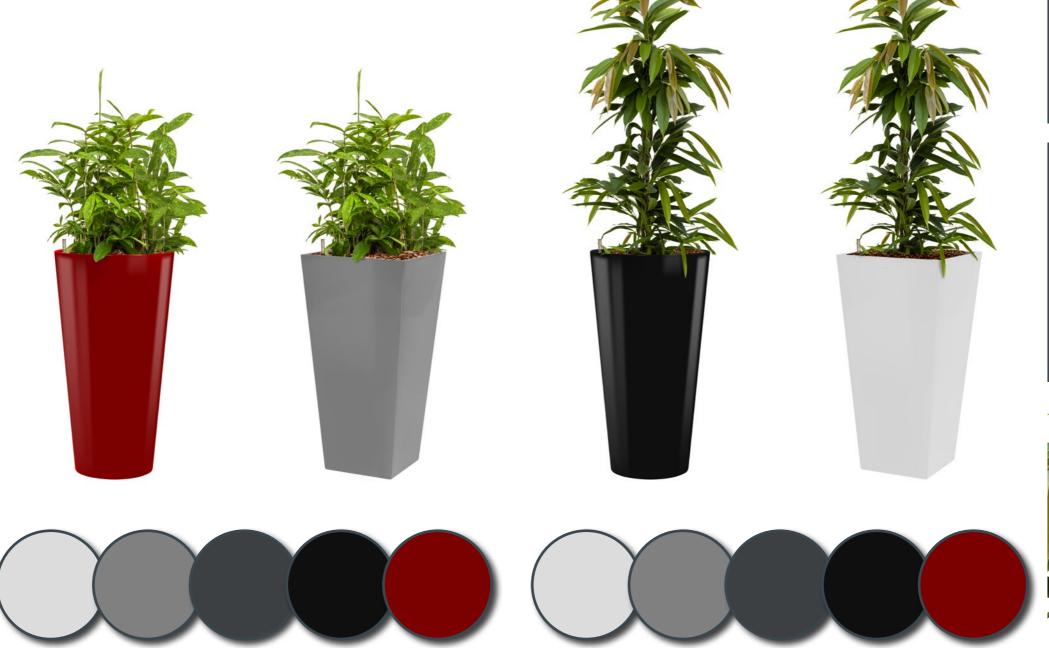

## All colours of rainbow

The *RUNNER* all-inclusive set is available in two different models and five popular colours: black, white, aluminium, anthracite and red.

But do you want a series of planters to match a particular colour? Besides the five standard colours mentioned above, the *RUNNER* is available in all RAL colours. These planters are just perfect for projects in which your customer's house style is the central point.