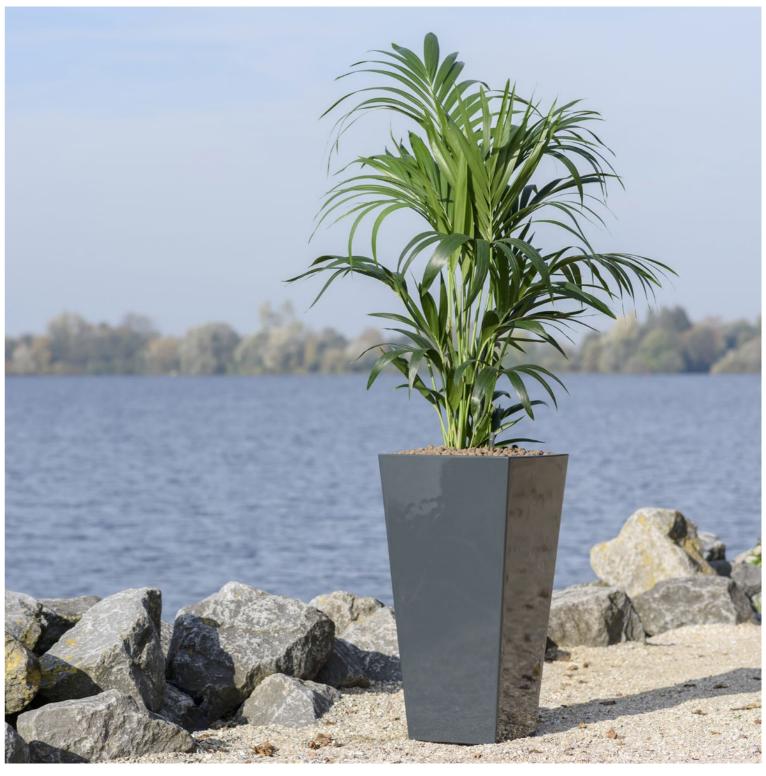

### Intro

The *RUNNER* is a fashionable planter made of lightweight synthetic material and finished in a high gloss lacquer.

The *RUNNER* is available as all-inclusive set. Make a choice out of 30 different plants, divided into three categories; Standard, de Luxe and Premium.

## All colours of rainbow

The *RUNNER* all-inclusive set is available in two different models and five popular colours: black, white, aluminium, anthracite and red.

But do you want a series of planters to match a particular colour? Besides the five standard colours mentioned above, the *RUNNER* is available in all RAL colours. These planters are just perfect for projects in which your customer's house style is the central point.