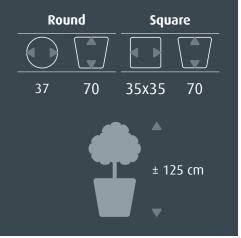

### Intro

The *RUNNER* is a fashionable planter made of lightweight synthetic material and finished in a high gloss lacquer.

The *RUNNER* is available as all-inclusive set. Make a choice out of 30 different plants, divided into three categories; Standard, de Luxe and Premium.

## All colours of rainbow

The *RUNNER* all-inclusive set is available in two different models and five popular colours: black, white, aluminium, anthracite and red.

But do you want a series of planters to match a particular colour? Besides the five standard colours mentioned above, the *RUNNER* is available in all RAL colours. These planters are just perfect for projects in which your customer's house style is the central point.

The *RUNNER* comes with a practical water-proof liner. The practical liner is available for both hydroculture (\$\partial 22\ cm) and soil plants (\$\partial 32\ cm).

The all-inclusive set is pre-planted with hydroculture, in which the liner is already complete planted including all accessories. The pre-planted concept is still easy to lift up and saves you a lot of work. This means that an entire project can be carried out by a single person!