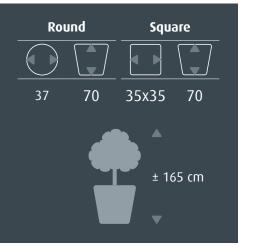

The *RUNNER* comes with a practical water-proof liner. The practical liner is available for both hydroculture (\$\partial 22\ cm) and soil plants (\$\partial 32\ cm).

The all-inclusive set is pre-planted with hydroculture, in which the liner is already complete planted including all accessories. The pre-planted concept is still easy to lift up and saves you a lot of work. This means that an entire project can be carried out by a single person!

## What is hydroculture?

The popularity of hydroculture is increasing rapidly because it is easier to maintain than plants grown in potting soil. A plant grown using hydroculture only needs

water once every four weeks.