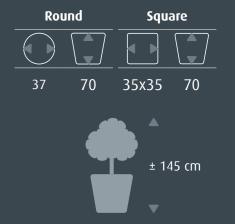

The *RUNNER* comes with a practical water-proof liner. The practical liner is available for both hydroculture (\$\partial 22\ cm) and soil plants (\$\partial 32\ cm).

The all-inclusive set is pre-planted with hydroculture, in which the liner is already complete planted including all accessories. The pre-planted concept is still easy to lift up and saves you a lot of work. This means that an entire project can be carried out by a single person!