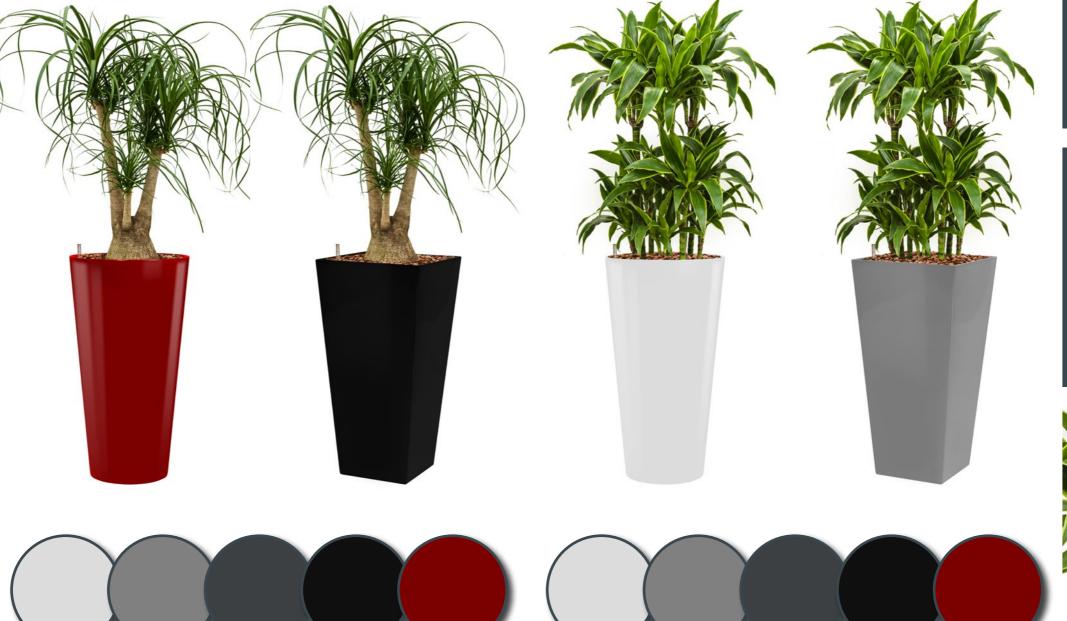

### Intro

The *RUNNER* is a fashionable planter made of lightweight synthetic material and finished in a high gloss lacquer.

The *RUNNER* is available as all-inclusive set. Make a choice out of 30 different plants, divided into three categories; Standard, de Luxe and Premium.

## All colours of rainbow

The *RUNNER* all-inclusive set is available in two different models and five popular colours: black, white, aluminium, anthracite and red.

But do you want a series of planters to match a particular colour? Besides the five standard colours mentioned above, the *RUNNER* is available in all RAL colours. These planters are just perfect for projects in which your customer's house style is the central point.