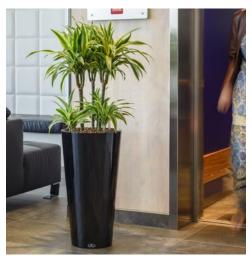

## All colours of rainbow

The *RUNNER* all-inclusive set is available in two different models and five popular colours: black, white, aluminium, anthracite and red.

But do you want a series of planters to match a particular colour? Besides the five standard colours mentioned above, the *RUNNER* is available in all RAL colours. These planters are just perfect for projects in which your customer's house style is the central point.