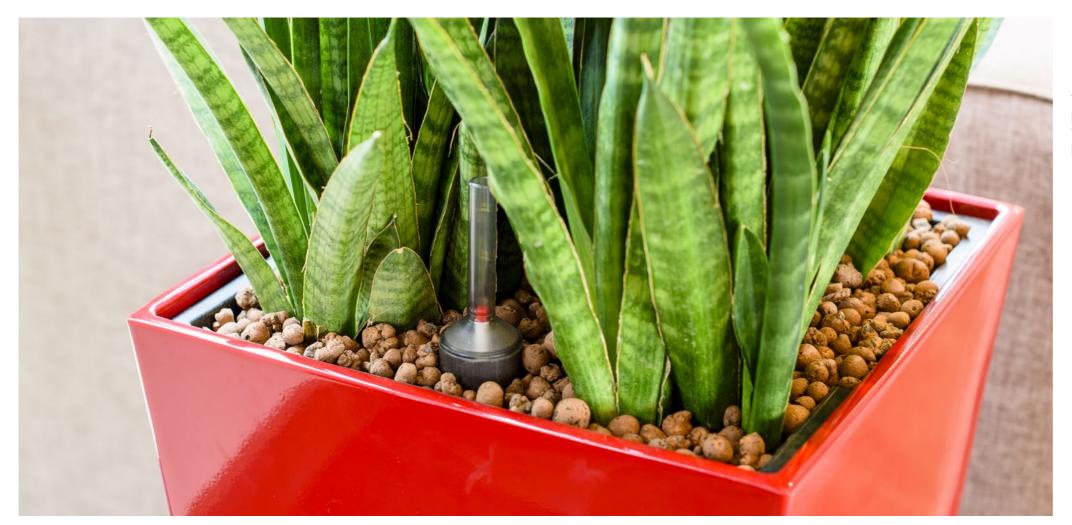

The *RUNNER* comes with a practical water-proof liner. The practical liner is available for both hydroculture (\$\partial 22\ cm) and soil plants (\$\partial 32\ cm).

The all-inclusive set is pre-planted with hydroculture, in which the liner is already complete planted including all accessories. The pre-planted concept is still easy to lift up and saves you a lot of work. This means that an entire project can be carried out by a single person!

## What is hydroculture?

The popularity of hydroculture is increasing rapidly because it is easier to maintain than plants grown in potting soil. A plant grown using hydroculture only needs

water once every four weeks.

This means that someone only needs to come along

12 times a year to look after your plants.

With hydroculture, the plants are grown with their roots in water. To this end, they are cultivated in a special pot with granules made from clay. Because of this airy substrate, the roots are able to take up sufficient CO2 from the

You can read when and how much water the plant needs using a water meter. When the level indicator shows, "min." it is not necessary to water your plant immediately, but wait three to four days before watering your plant again.