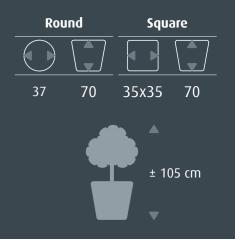

The *RUNNER* comes with a practical water-proof liner. The practical liner is available for both hydroculture (\$\partial 22\ cm) and soil plants (\$\partial 32\ cm).

The all-inclusive set is pre-planted with hydroculture, in which the liner is already complete planted including all accessories. The pre-planted concept is still easy to lift up and saves you a lot of work. This means that an entire project can be carried out by a single person!