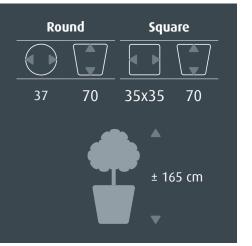

The *RUNNER* comes with a practical water-proof liner. The practical liner is available for both hydroculture (\$\partial 22\ cm) and soil plants (\$\partial 32\ cm).

The all-inclusive set is pre-planted with hydroculture, in which the liner is already complete planted including all accessories. The pre-planted concept is still easy to lift up and saves you a lot of work. This means that an entire project can be carried out by a single person!

# Logistics

We transport the *RUNNER* all-inclusive set in two separate parts; the planter and the pre-planted liner. You only need to lower the liner into the planter on location.

A logistics advantage is that we transport 81 planters on one pallet. And you can specify the different colours you want on the pallet.