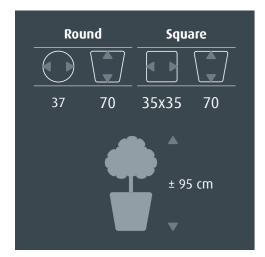

The *RUNNER* comes with a practical water-proof liner. The practical liner is available for both hydroculture (\$\partial 22\ cm) and soil plants (\$\partial 32\ cm).

The all-inclusive set is pre-planted with hydroculture, in which the liner is already complete planted including all accessories. The pre-planted concept is still easy to lift up and saves you a lot of work. This means that an entire project can be carried out by a single person!

# Logistics

We transport the *RUNNER* all-inclusive set in two separate parts; the planter and the pre-planted liner. You only need to lower the liner into the planter on location.

A logistics advantage is that we transport 81 planters on one pallet. And you can specify the different colours you want on the pallet.