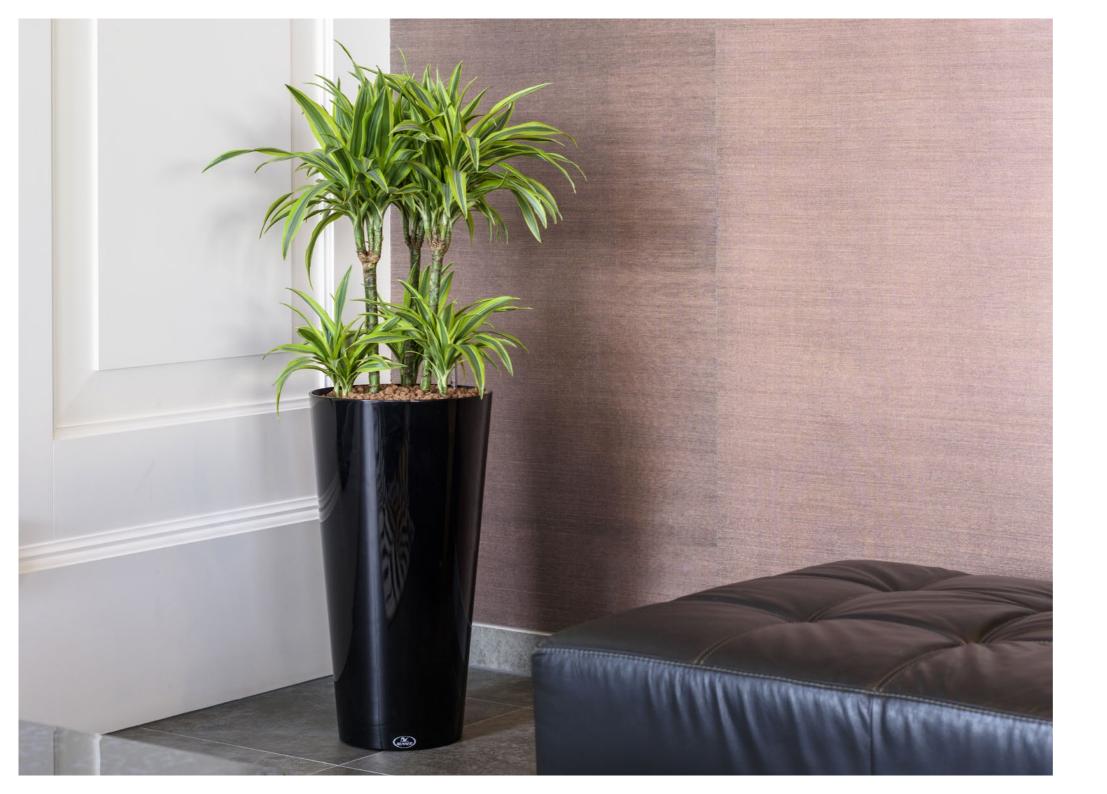

### Intro

The *RUNNER* is a fashionable planter made of lightweight synthetic material and finished in a high gloss lacquer.

The *RUNNER* is available as all-inclusive set. Make a choice out of 30 different plants, divided into three categories; Standard, de Luxe and Premium.