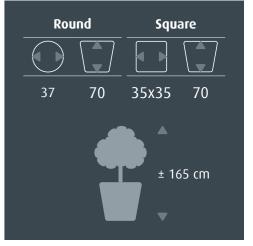

The *RUNNER* comes with a practical water-proof liner. The practical liner is available for both hydroculture (\$\partial 22\ cm) and soil plants (\$\partial 32\ cm).

The all-inclusive set is pre-planted with hydroculture, in which the liner is already complete planted including all accessories. The pre-planted concept is still easy to lift up and saves you a lot of work. This means that an entire project can be carried out by a single person!

# Logistics

We transport the *RUNNER* all-inclusive set in two separate parts; the planter and the pre-planted liner. You only need to lower the liner into the planter on location.

A logistics advantage is that we transport 81 planters on one pallet. And you can specify the different colours you want on the pallet.