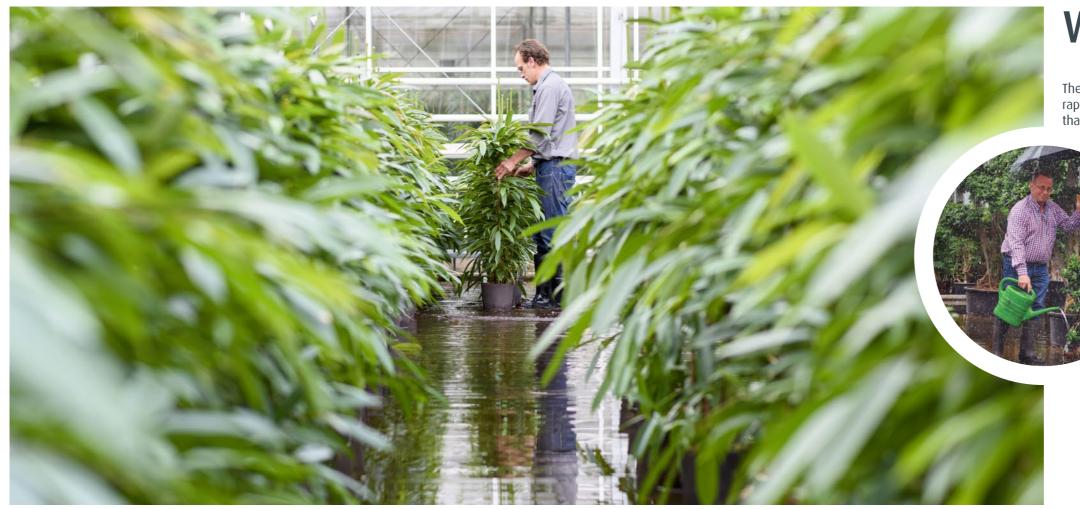

# Logistics

We transport the *RUNNER* all-inclusive set in two separate parts; the planter and the pre-planted liner. You only need to lower the liner into the planter on location.

A logistics advantage is that we transport 81 planters on one pallet. And you can specify the different colours you want on the pallet.