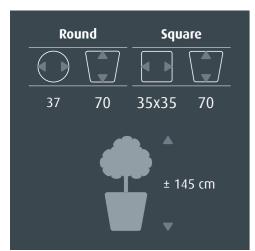

The *RUNNER* comes with a practical water-proof liner. The practical liner is available for both hydroculture (\$\partial 22\ cm) and soil plants (\$\partial 32\ cm).

The all-inclusive set is pre-planted with hydroculture, in which the liner is already complete planted including all accessories. The pre-planted concept is still easy to lift up and saves you a lot of work. This means that an entire project can be carried out by a single person!

# Logistics

We transport the *RUNNER* all-inclusive set in two separate parts; the planter and the pre-planted liner. You only need to lower the liner into the planter on location.

A logistics advantage is that we transport 81 planters on one pallet. And you can specify the different colours you want on the pallet.