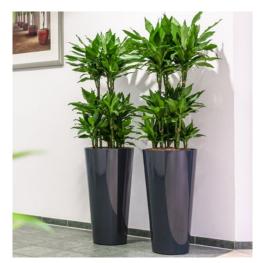

## All colours of rainbow

The *RUNNER* all-inclusive set is available in two different models and five popular colours: black, white, aluminium, anthracite and red.

But do you want a series of planters to match a particular colour? Besides the five standard colours mentioned above, the *RUNNER* is available in all RAL colours. These planters are just perfect for projects in which your customer's house style is the central point.