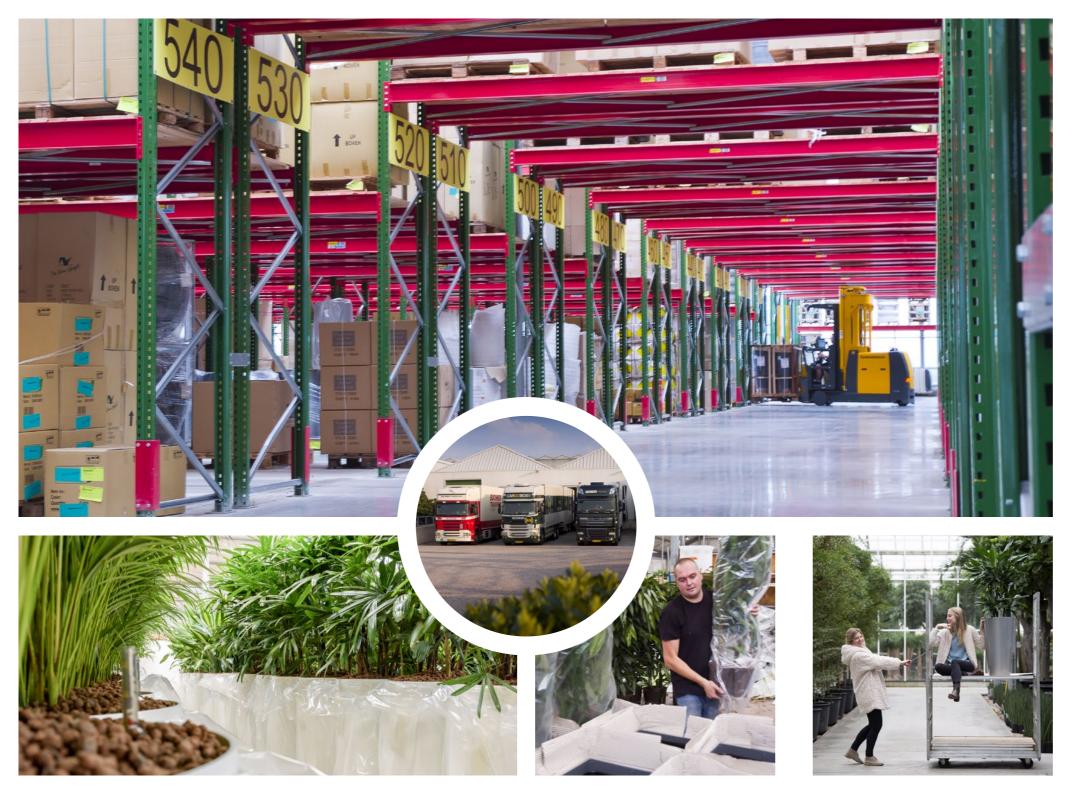

# Logistics

We transport the *RUNNER* all-inclusive set in two separate parts; the planter and the pre-planted liner. You only need to lower the liner into the planter on location.

A logistics advantage is that we transport 81 planters on one pallet. And you can specify the different colours you want on the pallet.