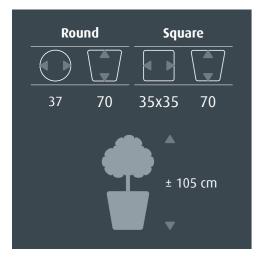

The *RUNNER* comes with a practical water-proof liner. The practical liner is available for both hydroculture (\$\partial 22\ cm) and soil plants (\$\partial 32\ cm).

The all-inclusive set is pre-planted with hydroculture, in which the liner is already complete planted including all accessories. The pre-planted concept is still easy to lift up and saves you a lot of work. This means that an entire project can be carried out by a single person!