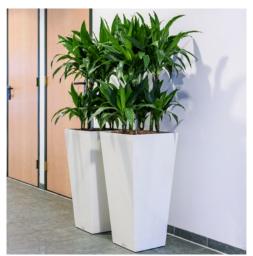

## All colours of rainbow

The *RUNNER* all-inclusive set is available in two different models and five popular colours: black, white, aluminium, anthracite and red.

But do you want a series of planters to match a particular colour? Besides the five standard colours mentioned above, the *RUNNER* is available in all RAL colours. These planters are just perfect for projects in which your customer's house style is the central point.