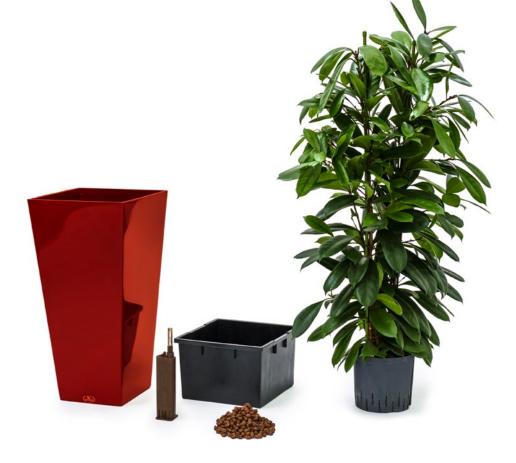

### Intro

The *RUNNER* is a fashionable planter made of lightweight synthetic material and finished in a high gloss lacquer.

The *RUNNER* is available as all-inclusive set. Make a choice out of 30 different plants, divided into three categories; Standard, de Luxe and Premium.

Each concept is pre-planted including all accessories such as granules, a practical waterproof liner and a water meter.

# Logistics

We transport the *RUNNER* all-inclusive set in two separate parts; the planter and the pre-planted liner. You only need to lower the liner into the planter on location.

A logistics advantage is that we transport 81 planters on one pallet. And you can specify the different colours you want on the pallet.