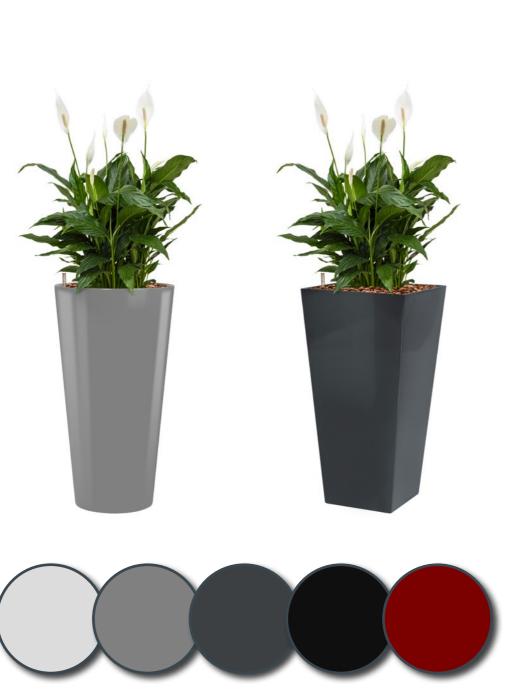

## All colours of rainbow

The *RUNNER* all-inclusive set is available in two different models and five popular colours: black, white, aluminium, anthracite and red.

But do you want a series of planters to match a particular colour? Besides the five standard colours mentioned above, the *RUNNER* is available in all RAL colours. These planters are just perfect for projects in which your customer's house style is the central point.