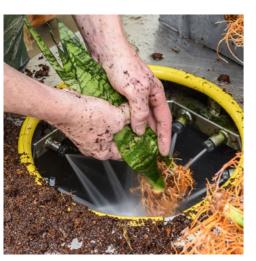

## What is hydroculture?

The popularity of hydroculture is increasing rapidly because it is easier to maintain than plants grown in potting soil. A plant grown using hydroculture only needs

water once every four weeks.

This means that someone only needs to come along

12 times a year to look after your plants.

With hydroculture, the plants are grown with their roots in water. To this end, they are cultivated in a special pot with granules made from clay. Because of this airy substrate, the roots are able to take up sufficient CO2 from the

air, so that they grow better which ensures a healthy plant. Hydroculture is also a lot cleaner. Not only for you, but also for the plant. Diseases and moulds are less likely to grow around the roots.