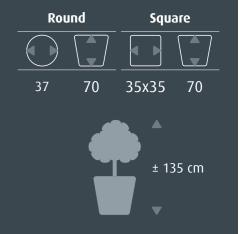

## All colours of rainbow

The *RUNNER* all-inclusive set is available in two different models and five popular colours: black, white, aluminium, anthracite and red.

But do you want a series of planters to match a particular colour? Besides the five standard colours mentioned above, the *RUNNER* is available in all RAL colours. These planters are just perfect for projects in which your customer's house style is the central point.

The *RUNNER* comes with a practical water-proof liner. The practical liner is available for both hydroculture (\$\partial 22\ cm) and soil plants (\$\partial 32\ cm).

The all-inclusive set is pre-planted with hydroculture, in which the liner is already complete planted including all accessories. The pre-planted concept is still easy to lift up and saves you a lot of work. This means that an entire project can be carried out by a single person!

# Logistics

We transport the *RUNNER* all-inclusive set in two separate parts; the planter and the pre-planted liner. You only need to lower the liner into the planter on location.

A logistics advantage is that we transport 81 planters on one pallet. And you can specify the different colours you want on the pallet.