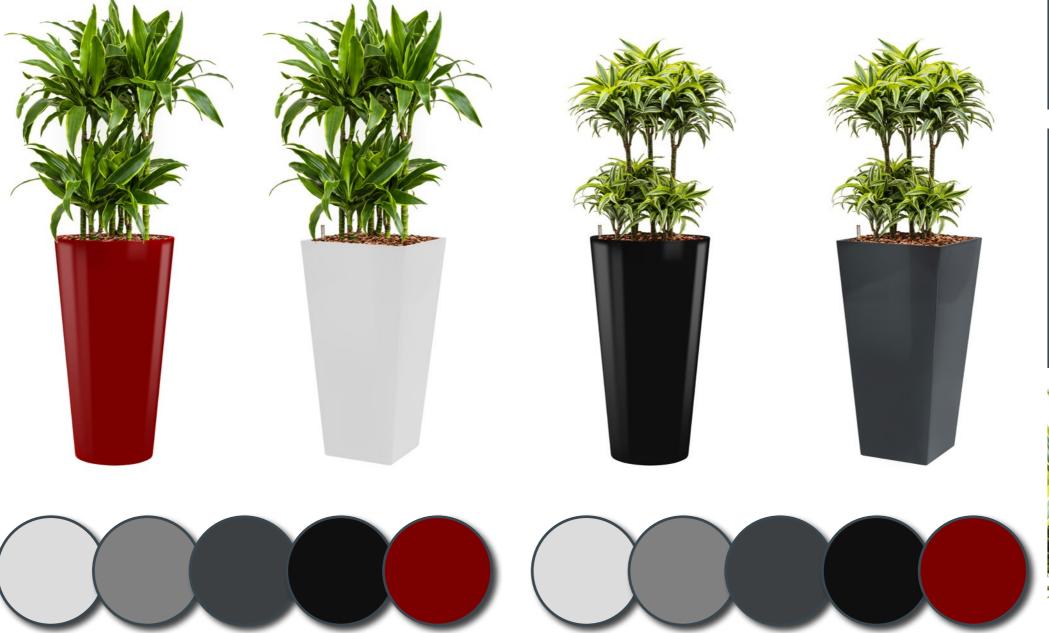

## All colours of rainbow

The *RUNNER* all-inclusive set is available in two different models and five popular colours: black, white, aluminium, anthracite and red.

But do you want a series of planters to match a particular colour? Besides the five standard colours mentioned above, the *RUNNER* is available in all RAL colours. These planters are just perfect for projects in which your customer's house style is the central point.