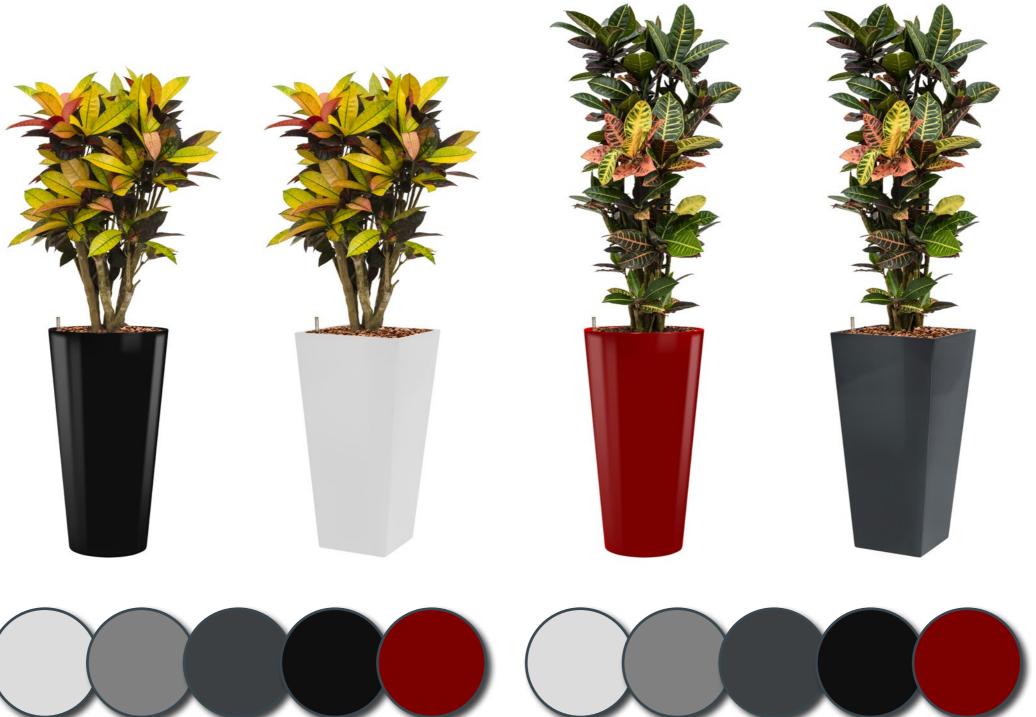

### Intro

The *RUNNER* is a fashionable planter made of lightweight synthetic material and finished in a high gloss lacquer.

The *RUNNER* is available as all-inclusive set. Make a choice out of 30 different plants, divided into three categories; Standard, de Luxe and Premium.

## All colours of rainbow

The *RUNNER* all-inclusive set is available in two different models and five popular colours: black, white, aluminium, anthracite and red.

But do you want a series of planters to match a particular colour? Besides the five standard colours mentioned above, the *RUNNER* is available in all RAL colours. These planters are just perfect for projects in which your customer's house style is the central point.