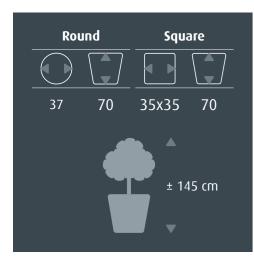

All-inclusive sets

### Intro

The *RUNNER* is a fashionable planter made of lightweight synthetic material and finished in a high gloss lacquer.

The *RUNNER* is available as all-inclusive set. Make a choice out of 30 different plants, divided into three categories; Standard, de Luxe and Premium.