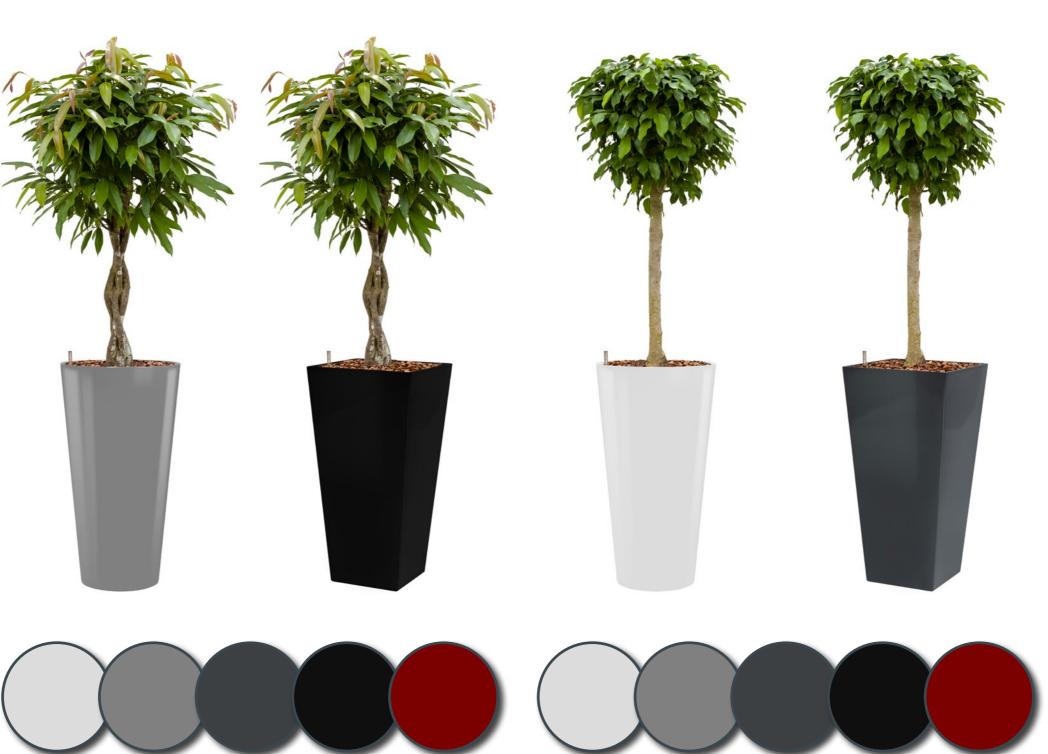

### Intro

The *RUNNER* is a fashionable planter made of lightweight synthetic material and finished in a high gloss lacquer.

The *RUNNER* is available as all-inclusive set. Make a choice out of 30 different plants, divided into three categories; Standard, de Luxe and Premium.

## All colours of rainbow

The *RUNNER* all-inclusive set is available in two different models and five popular colours: black, white, aluminium, anthracite and red.

But do you want a series of planters to match a particular colour? Besides the five standard colours mentioned above, the *RUNNER* is available in all RAL colours. These planters are just perfect for projects in which your customer's house style is the central point.