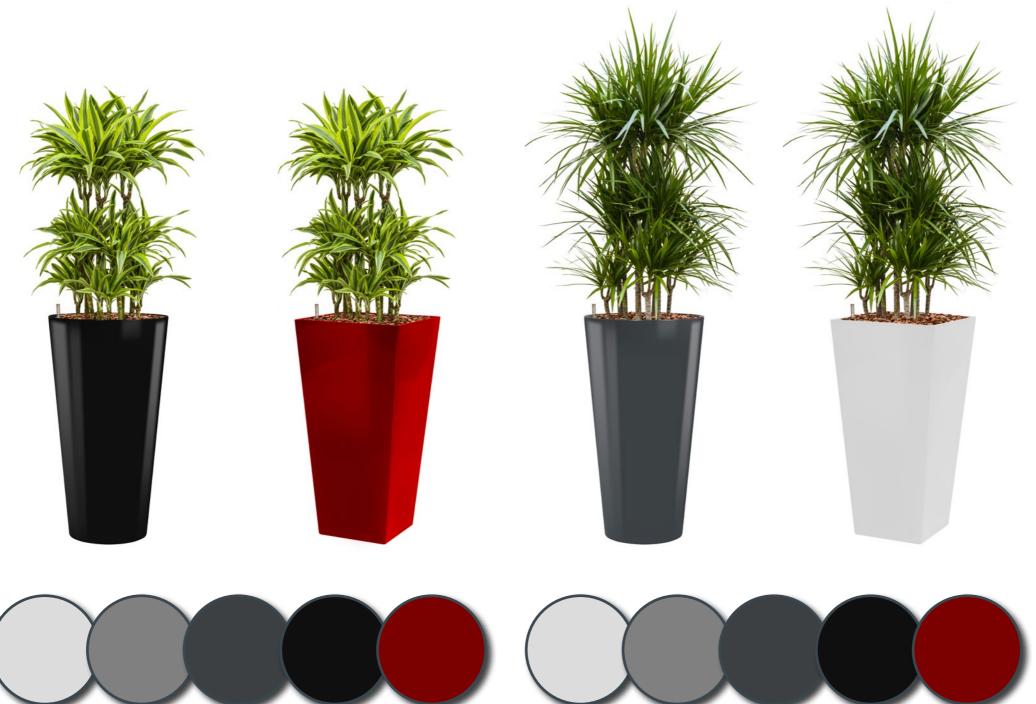

### Intro

The *RUNNER* is a fashionable planter made of lightweight synthetic material and finished in a high gloss lacquer.

The *RUNNER* is available as all-inclusive set. Make a choice out of 30 different plants, divided into three categories; Standard, de Luxe and Premium.

## All colours of rainbow

The *RUNNER* all-inclusive set is available in two different models and five popular colours: black, white, aluminium, anthracite and red.

But do you want a series of planters to match a particular colour? Besides the five standard colours mentioned above, the *RUNNER* is available in all RAL colours. These planters are just perfect for projects in which your customer's house style is the central point.