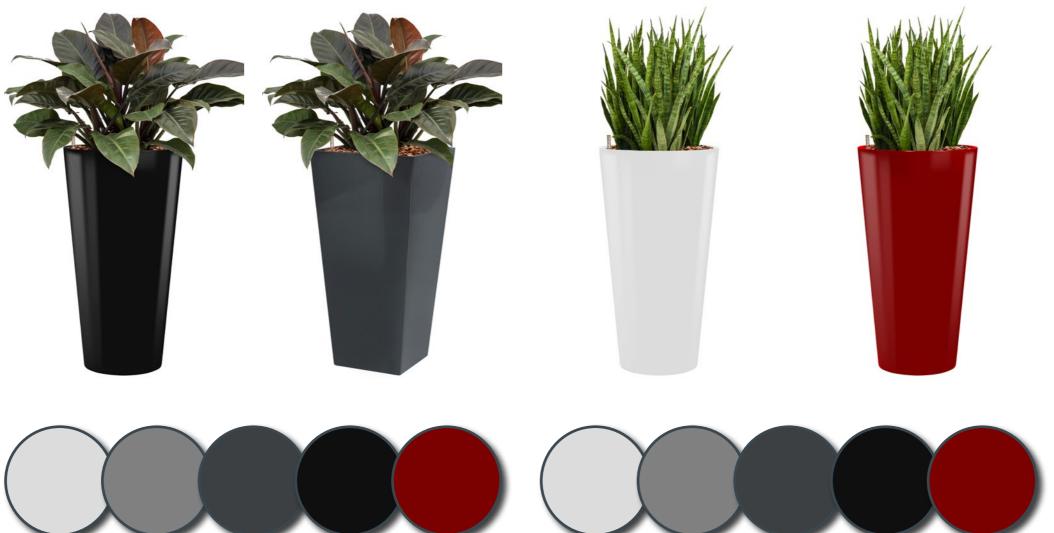

### Intro

The *RUNNER* is a fashionable planter made of lightweight synthetic material and finished in a high gloss lacquer.

The *RUNNER* is available as all-inclusive set. Make a choice out of 30 different plants, divided into three categories; Standard, de Luxe and Premium.

## All colours of rainbow

The *RUNNER* all-inclusive set is available in two different models and five popular colours: black, white, aluminium, anthracite and red.

But do you want a series of planters to match a particular colour? Besides the five standard colours mentioned above, the *RUNNER* is available in all RAL colours. These planters are just perfect for projects in which your customer's house style is the central point.