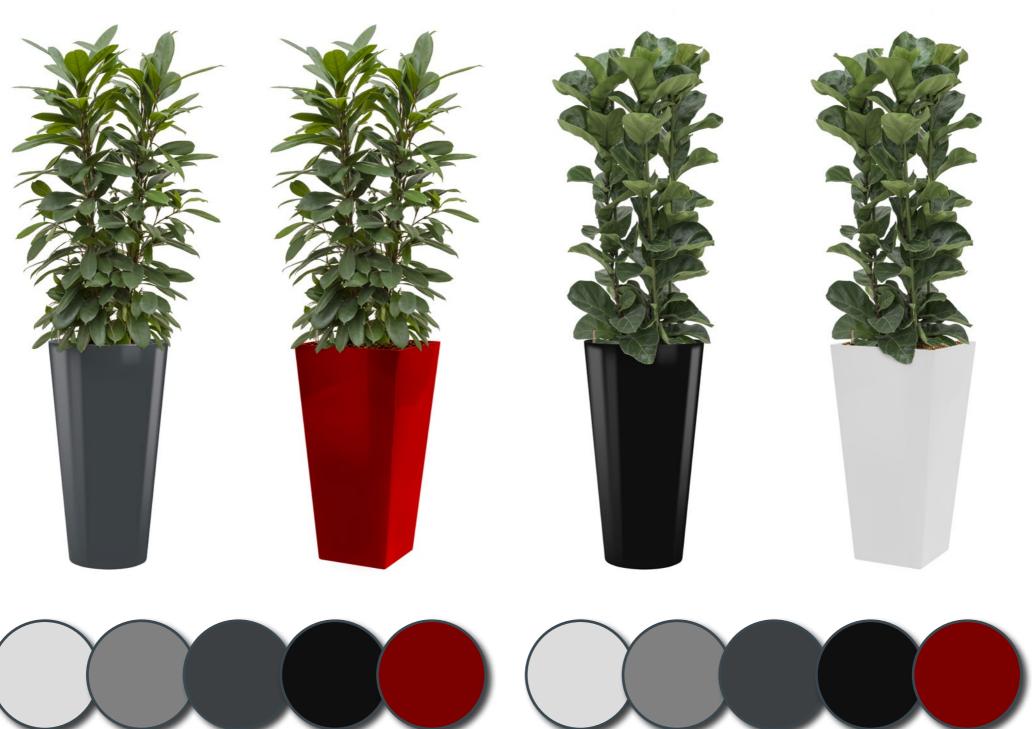

### Intro

The *RUNNER* is a fashionable planter made of lightweight synthetic material and finished in a high gloss lacquer.

The *RUNNER* is available as all-inclusive set. Make a choice out of 30 different plants, divided into three categories; Standard, de Luxe and Premium.

## All colours of rainbow

The *RUNNER* all-inclusive set is available in two different models and five popular colours: black, white, aluminium, anthracite and red.

But do you want a series of planters to match a particular colour? Besides the five standard colours mentioned above, the *RUNNER* is available in all RAL colours. These planters are just perfect for projects in which your customer's house style is the central point.