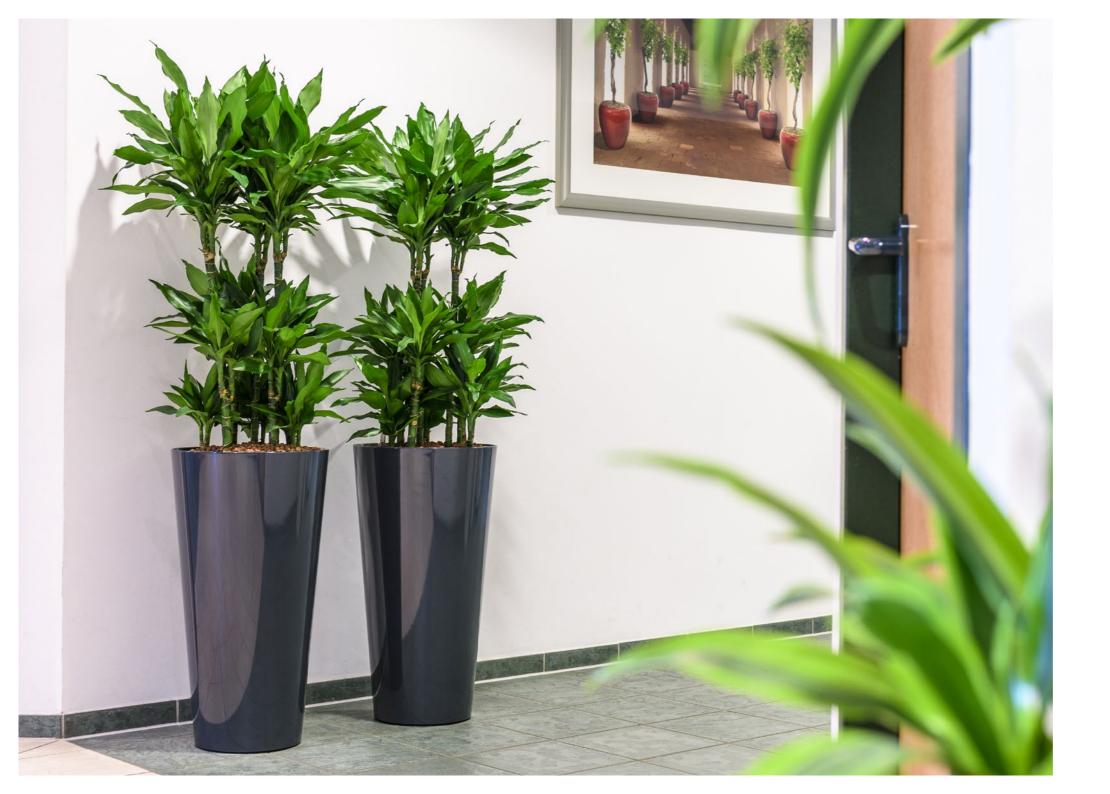

### Intro

The *RUNNER* is a fashionable planter made of lightweight synthetic material and finished in a high gloss lacquer.

The *RUNNER* is available as all-inclusive set. Make a choice out of 30 different plants, divided into three categories; Standard, de Luxe and Premium.

The *RUNNER* comes with a practical water-proof liner. The practical liner is available for both hydroculture (\$\partial 22\ cm) and soil plants (\$\partial 32\ cm).

The all-inclusive set is pre-planted with hydroculture, in which the liner is already complete planted including all accessories. The pre-planted concept is still easy to lift up and saves you a lot of work. This means that an entire project can be carried out by a single person!