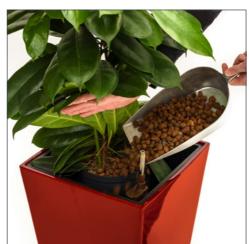

The *RUNNER* comes with a practical water-proof liner. The practical liner is available for both hydroculture (\$\partial 22\ cm) and soil plants (\$\partial 32\ cm).

The all-inclusive set is pre-planted with hydroculture, in which the liner is already complete planted including all accessories. The pre-planted concept is still easy to lift up and saves you a lot of work. This means that an entire project can be carried out by a single person!

You can read when and how much water the plant needs using a water meter. When the level indicator shows, "min." it is not necessary to water your plant immediately, but wait three to four days before watering your plant again.