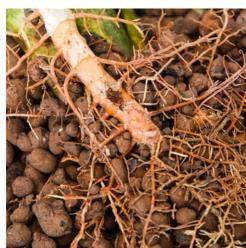

This means that someone only needs to come along

12 times a year to look after your plants.

With hydroculture, the plants are grown with their roots in water. To this end, they are cultivated in a special pot with granules made from clay. Because of this airy substrate, the roots are able to take up sufficient CO2 from the

air, so that they grow better which ensures a healthy plant. Hydroculture is also a lot cleaner. Not only for you, but also for the plant. Diseases and moulds are less likely to grow around the roots.