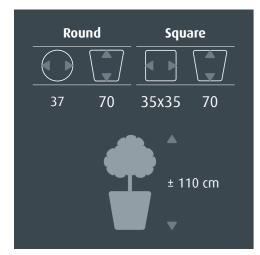

The *RUNNER* comes with a practical water-proof liner. The practical liner is available for both hydroculture (\$\partial 22\ cm) and soil plants (\$\partial 32\ cm).

The all-inclusive set is pre-planted with hydroculture, in which the liner is already complete planted including all accessories. The pre-planted concept is still easy to lift up and saves you a lot of work. This means that an entire project can be carried out by a single person!