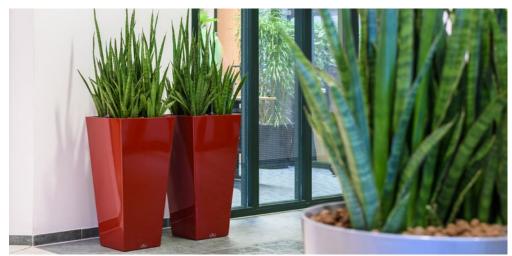

### Intro

The *RUNNER* is a fashionable planter made of lightweight synthetic material and finished in a high gloss lacquer.

The *RUNNER* is available as all-inclusive set. Make a choice out of 30 different plants, divided into three categories; Standard, de Luxe and Premium.

## All colours of rainbow

The *RUNNER* all-inclusive set is available in two different models and five popular colours: black, white, aluminium, anthracite and red.

But do you want a series of planters to match a particular colour? Besides the five standard colours mentioned above, the *RUNNER* is available in all RAL colours. These planters are just perfect for projects in which your customer's house style is the central point.

The *RUNNER* comes with a practical water-proof liner. The practical liner is available for both hydroculture (\$\partial 22\ cm) and soil plants (\$\partial 32\ cm).

The all-inclusive set is pre-planted with hydroculture, in which the liner is already complete planted including all accessories. The pre-planted concept is still easy to lift up and saves you a lot of work. This means that an entire project can be carried out by a single person!