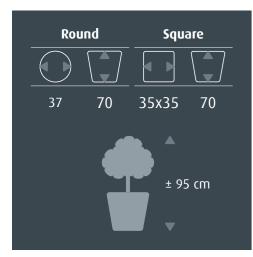

The *RUNNER* comes with a practical water-proof liner. The practical liner is available for both hydroculture (\$\partial 22\ cm) and soil plants (\$\partial 32\ cm).

The all-inclusive set is pre-planted with hydroculture, in which the liner is already complete planted including all accessories. The pre-planted concept is still easy to lift up and saves you a lot of work. This means that an entire project can be carried out by a single person!

## What is hydroculture?

The popularity of hydroculture is increasing rapidly because it is easier to maintain than plants grown in potting soil. A plant grown using hydroculture only needs

water once every four weeks.