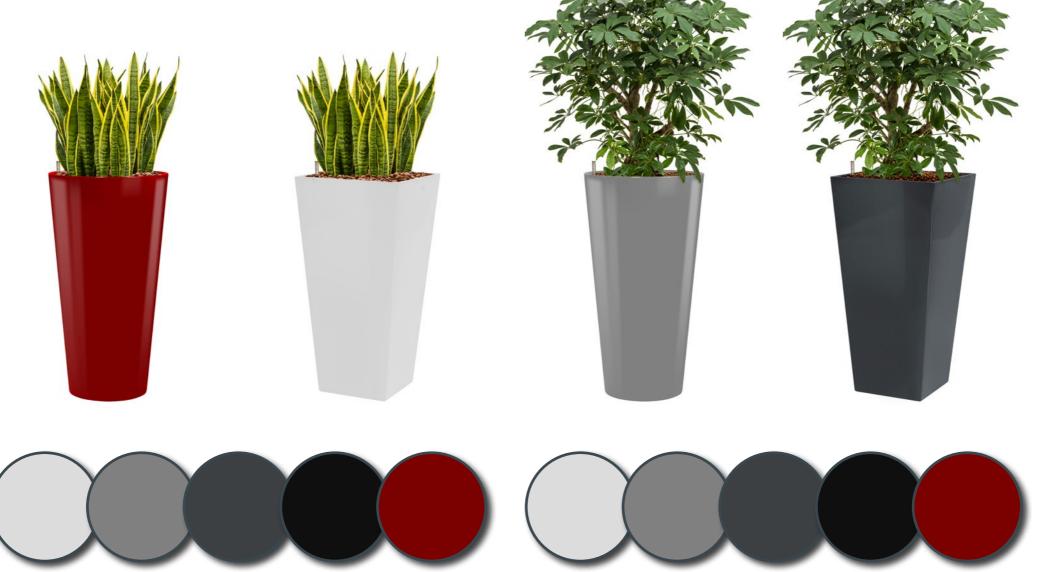

### Intro

The *RUNNER* is a fashionable planter made of lightweight synthetic material and finished in a high gloss lacquer.

The *RUNNER* is available as all-inclusive set. Make a choice out of 30 different plants, divided into three categories; Standard, de Luxe and Premium.

## All colours of rainbow

The *RUNNER* all-inclusive set is available in two different models and five popular colours: black, white, aluminium, anthracite and red.

But do you want a series of planters to match a particular colour? Besides the five standard colours mentioned above, the *RUNNER* is available in all RAL colours. These planters are just perfect for projects in which your customer's house style is the central point.