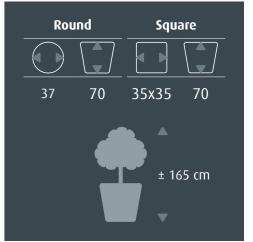

The *RUNNER* comes with a practical water-proof liner. The practical liner is available for both hydroculture (\$\partial 22\ cm) and soil plants (\$\partial 32\ cm).

The all-inclusive set is pre-planted with hydroculture, in which the liner is already complete planted including all accessories. The pre-planted concept is still easy to lift up and saves you a lot of work. This means that an entire project can be carried out by a single person!