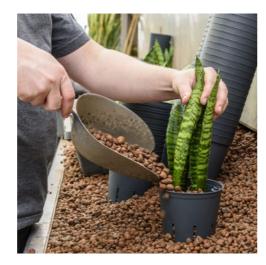

The *RUNNER* comes with a practical water-proof liner. The practical liner is available for both hydroculture (\$\partial 22\ cm) and soil plants (\$\partial 32\ cm).

The all-inclusive set is pre-planted with hydroculture, in which the liner is already complete planted including all accessories. The pre-planted concept is still easy to lift up and saves you a lot of work. This means that an entire project can be carried out by a single person!

## What is hydroculture?

The popularity of hydroculture is increasing rapidly because it is easier to maintain than plants grown in potting soil. A plant grown using hydroculture only needs

water once every four weeks.

This means that someone only needs to come along

12 times a year to look after your plants.

With hydroculture, the plants are grown with their roots in water. To this end, they are cultivated in a special pot with granules made from clay. Because of this airy substrate, the roots are able to take up sufficient CO2 from the