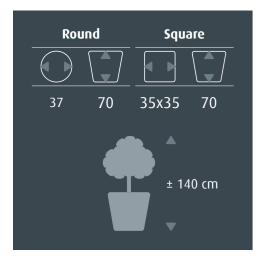

All-inclusive sets

### Intro

The *RUNNER* is a fashionable planter made of lightweight synthetic material and finished in a high gloss lacquer.

The *RUNNER* is available as all-inclusive set. Make a choice out of 30 different plants, divided into three categories; Standard, de Luxe and Premium.

## All colours of rainbow

The *RUNNER* all-inclusive set is available in two different models and five popular colours: black, white, aluminium, anthracite and red.

But do you want a series of planters to match a particular colour? Besides the five standard colours mentioned above, the *RUNNER* is available in all RAL colours. These planters are just perfect for projects in which your customer's house style is the central point.