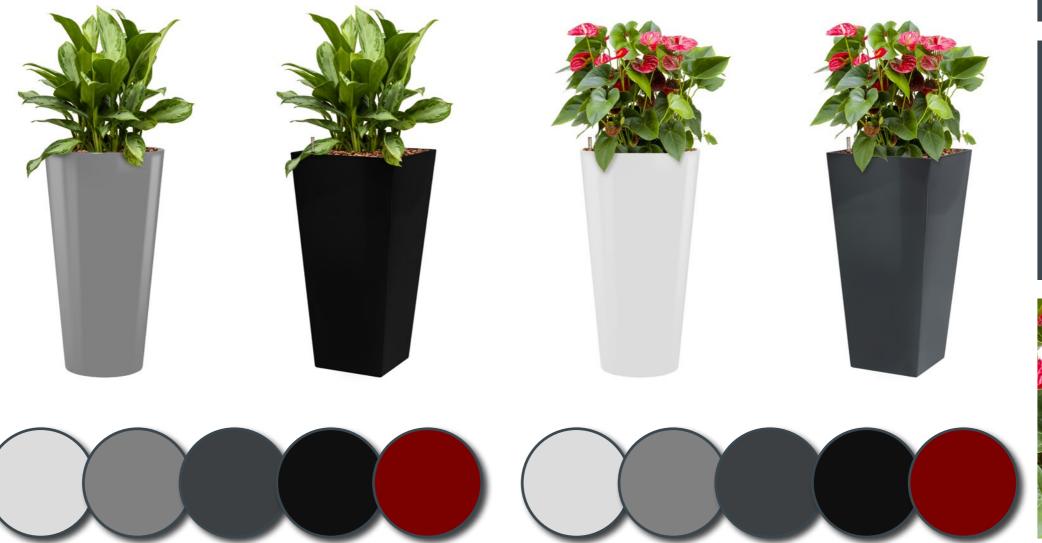

### Intro

The *RUNNER* is a fashionable planter made of lightweight synthetic material and finished in a high gloss lacquer.

The *RUNNER* is available as all-inclusive set. Make a choice out of 30 different plants, divided into three categories; Standard, de Luxe and Premium.

## All colours of rainbow

The *RUNNER* all-inclusive set is available in two different models and five popular colours: black, white, aluminium, anthracite and red.

But do you want a series of planters to match a particular colour? Besides the five standard colours mentioned above, the *RUNNER* is available in all RAL colours. These planters are just perfect for projects in which your customer's house style is the central point.