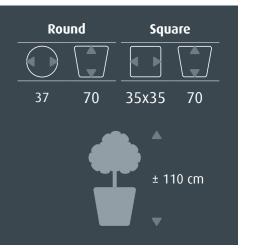

### Intro

The *RUNNER* is a fashionable planter made of lightweight synthetic material and finished in a high gloss lacquer.

The *RUNNER* is available as all-inclusive set. Make a choice out of 30 different plants, divided into three categories; Standard, de Luxe and Premium.

## All colours of rainbow

The *RUNNER* all-inclusive set is available in two different models and five popular colours: black, white, aluminium, anthracite and red.

But do you want a series of planters to match a particular colour? Besides the five standard colours mentioned above, the *RUNNER* is available in all RAL colours. These planters are just perfect for projects in which your customer's house style is the central point.