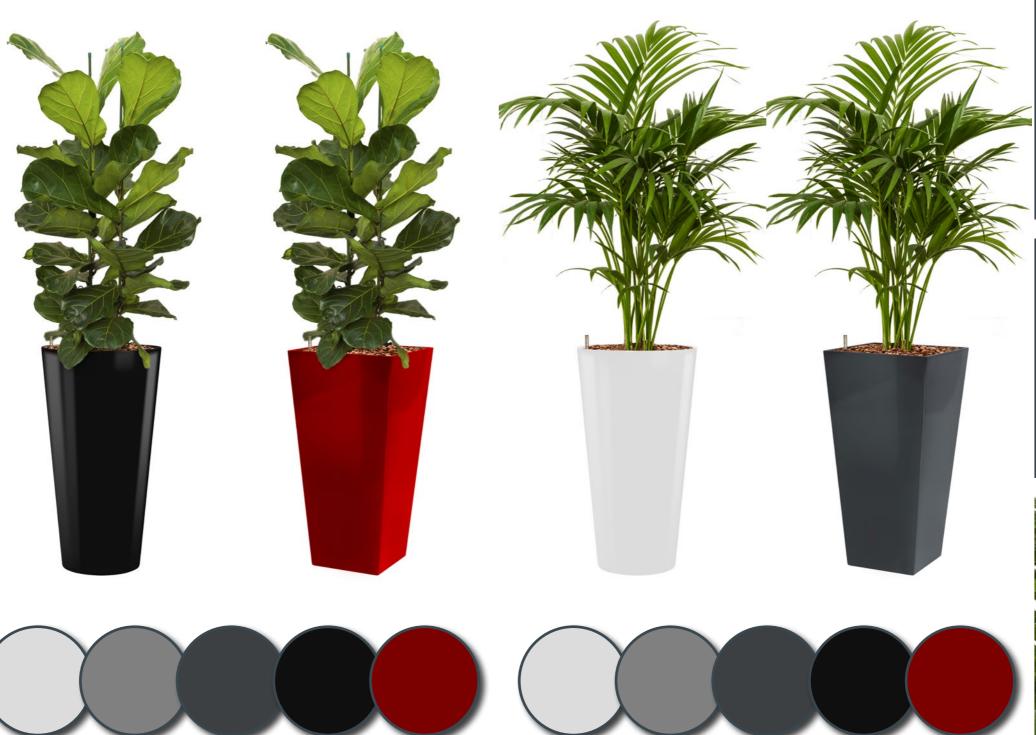

### Intro

The *RUNNER* is a fashionable planter made of lightweight synthetic material and finished in a high gloss lacquer.

The *RUNNER* is available as all-inclusive set. Make a choice out of 30 different plants, divided into three categories; Standard, de Luxe and Premium.

## All colours of rainbow

The *RUNNER* all-inclusive set is available in two different models and five popular colours: black, white, aluminium, anthracite and red.

But do you want a series of planters to match a particular colour? Besides the five standard colours mentioned above, the *RUNNER* is available in all RAL colours. These planters are just perfect for projects in which your customer's house style is the central point.