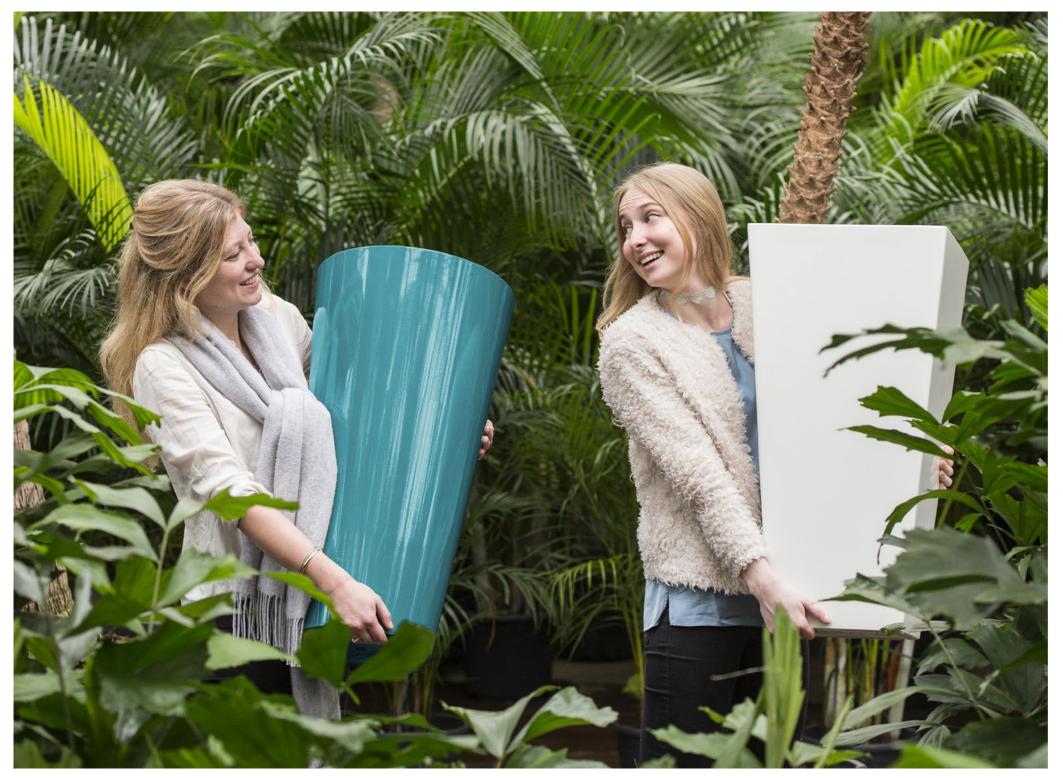

### Intro

The *RUNNER* is a fashionable planter made of lightweight synthetic material and finished in a high gloss lacquer.

The *RUNNER* is available as all-inclusive set. Make a choice out of 30 different plants, divided into three categories; Standard, de Luxe and Premium.

## All colours of rainbow

The *RUNNER* all-inclusive set is available in two different models and five popular colours: black, white, aluminium, anthracite and red.

But do you want a series of planters to match a particular colour? Besides the five standard colours mentioned above, the *RUNNER* is available in all RAL colours. These planters are just perfect for projects in which your customer's house style is the central point.