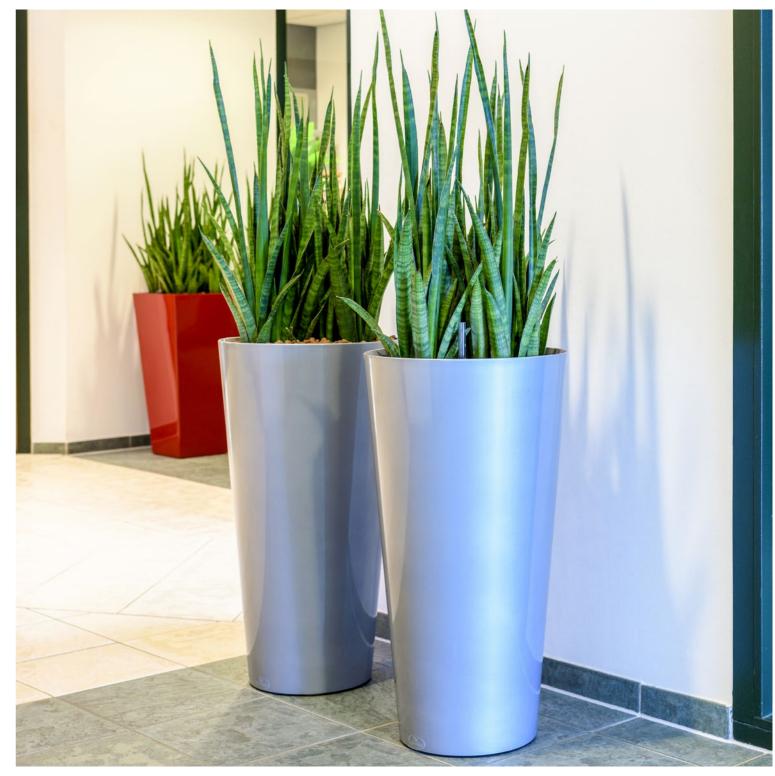

### Intro

The *RUNNER* is a fashionable planter made of lightweight synthetic material and finished in a high gloss lacquer.

The *RUNNER* is available as all-inclusive set. Make a choice out of 30 different plants, divided into three categories; Standard, de Luxe and Premium.

# Logistics

We transport the *RUNNER* all-inclusive set in two separate parts; the planter and the pre-planted liner. You only need to lower the liner into the planter on location.

A logistics advantage is that we transport 81 planters on one pallet. And you can specify the different colours you want on the pallet.