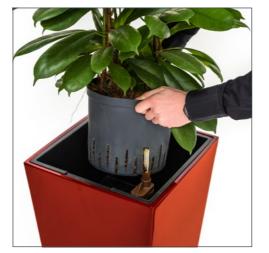

The *RUNNER* comes with a practical water-proof liner. The practical liner is available for both hydroculture (\$\partial 22\ cm) and soil plants (\$\partial 32\ cm).

The all-inclusive set is pre-planted with hydroculture, in which the liner is already complete planted including all accessories. The pre-planted concept is still easy to lift up and saves you a lot of work. This means that an entire project can be carried out by a single person!

# Logistics

We transport the *RUNNER* all-inclusive set in two separate parts; the planter and the pre-planted liner. You only need to lower the liner into the planter on location.

A logistics advantage is that we transport 81 planters on one pallet. And you can specify the different colours you want on the pallet.