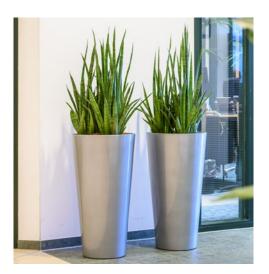

## All colours of rainbow

The *RUNNER* all-inclusive set is available in two different models and five popular colours: black, white, aluminium, anthracite and red.

But do you want a series of planters to match a particular colour? Besides the five standard colours mentioned above, the *RUNNER* is available in all RAL colours. These planters are just perfect for projects in which your customer's house style is the central point.