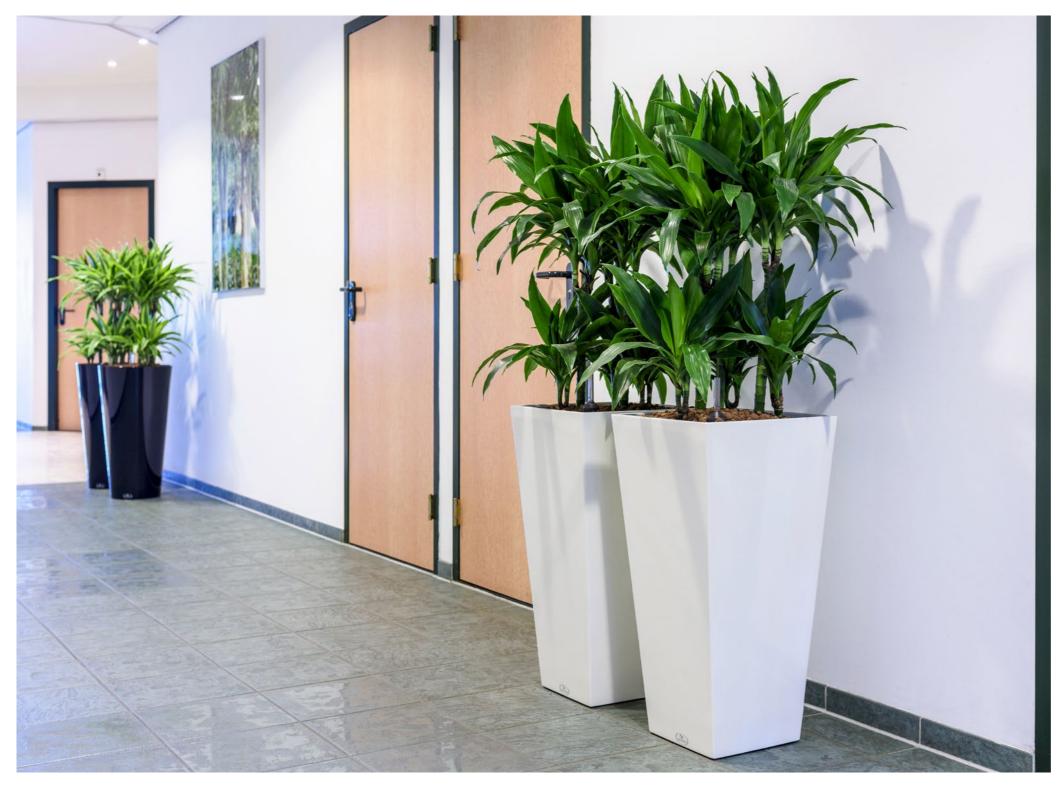

### Intro

The *RUNNER* is a fashionable planter made of lightweight synthetic material and finished in a high gloss lacquer.

The *RUNNER* is available as all-inclusive set. Make a choice out of 30 different plants, divided into three categories; Standard, de Luxe and Premium.

The *RUNNER* comes with a practical water-proof liner. The practical liner is available for both hydroculture (\$\partial 22\ cm) and soil plants (\$\partial 32\ cm).

The all-inclusive set is pre-planted with hydroculture, in which the liner is already complete planted including all accessories. The pre-planted concept is still easy to lift up and saves you a lot of work. This means that an entire project can be carried out by a single person!