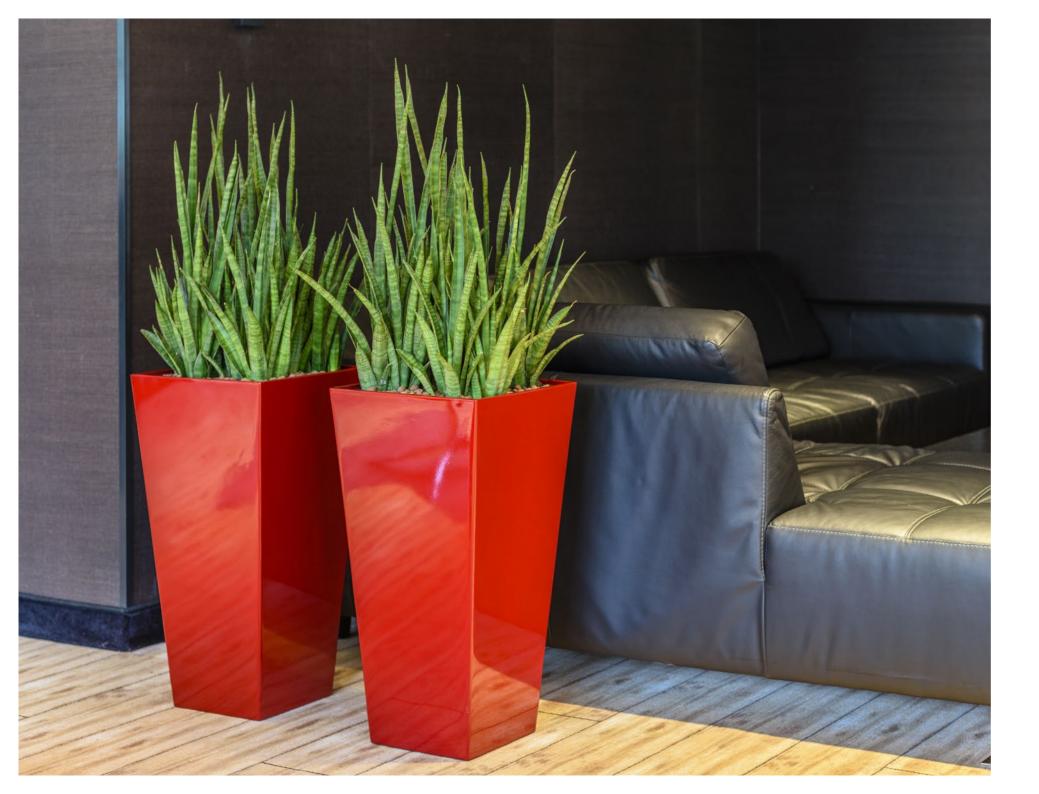

### Intro

The *RUNNER* is a fashionable planter made of lightweight synthetic material and finished in a high gloss lacquer.

The *RUNNER* is available as all-inclusive set. Make a choice out of 30 different plants, divided into three categories; Standard, de Luxe and Premium.

## All colours of rainbow

The *RUNNER* all-inclusive set is available in two different models and five popular colours: black, white, aluminium, anthracite and red.

But do you want a series of planters to match a particular colour? Besides the five standard colours mentioned above, the *RUNNER* is available in all RAL colours. These planters are just perfect for projects in which your customer's house style is the central point.