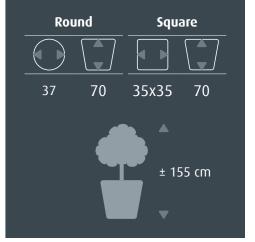

The *RUNNER* comes with a practical water-proof liner. The practical liner is available for both hydroculture (\$\partial 22\ cm) and soil plants (\$\partial 32\ cm).

The all-inclusive set is pre-planted with hydroculture, in which the liner is already complete planted including all accessories. The pre-planted concept is still easy to lift up and saves you a lot of work. This means that an entire project can be carried out by a single person!

## What is hydroculture?

The popularity of hydroculture is increasing rapidly because it is easier to maintain than plants grown in potting soil. A plant grown using hydroculture only needs

water once every four weeks.

You can read when and how much water the plant needs using a water meter. When the level indicator shows, "min." it is not necessary to water your plant immediately, but wait three to four days before watering your plant again.