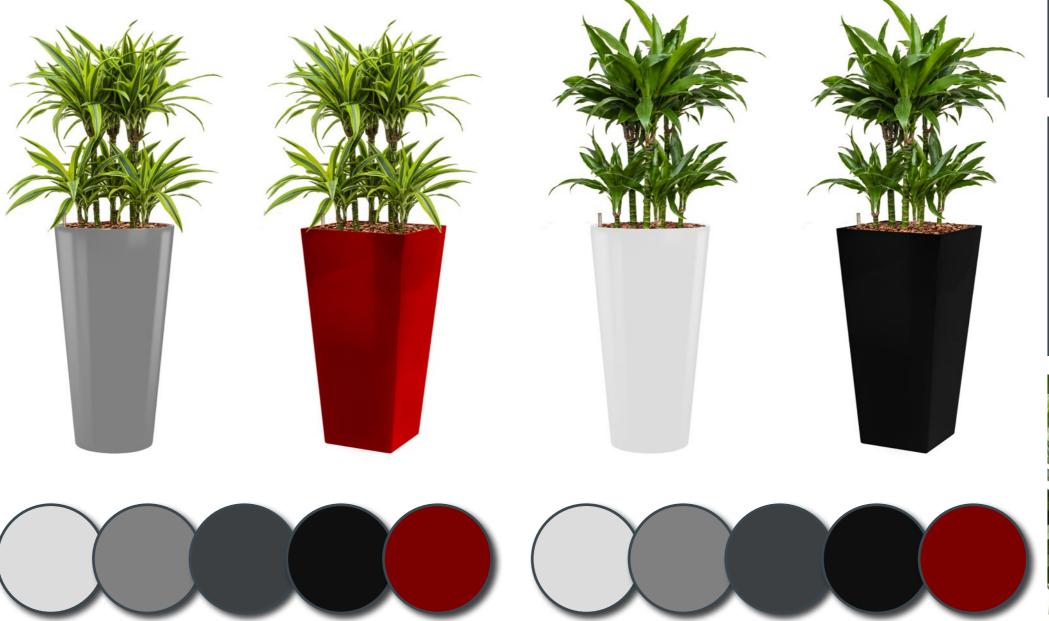

### Intro

The *RUNNER* is a fashionable planter made of lightweight synthetic material and finished in a high gloss lacquer.

The *RUNNER* is available as all-inclusive set. Make a choice out of 30 different plants, divided into three categories; Standard, de Luxe and Premium.

## All colours of rainbow

The *RUNNER* all-inclusive set is available in two different models and five popular colours: black, white, aluminium, anthracite and red.

But do you want a series of planters to match a particular colour? Besides the five standard colours mentioned above, the *RUNNER* is available in all RAL colours. These planters are just perfect for projects in which your customer's house style is the central point.