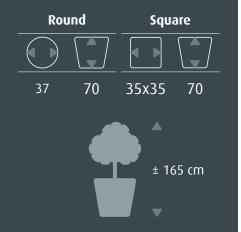

The *RUNNER* comes with a practical water-proof liner. The practical liner is available for both hydroculture (\$\partial 22\ cm) and soil plants (\$\partial 32\ cm).

The all-inclusive set is pre-planted with hydroculture, in which the liner is already complete planted including all accessories. The pre-planted concept is still easy to lift up and saves you a lot of work. This means that an entire project can be carried out by a single person!