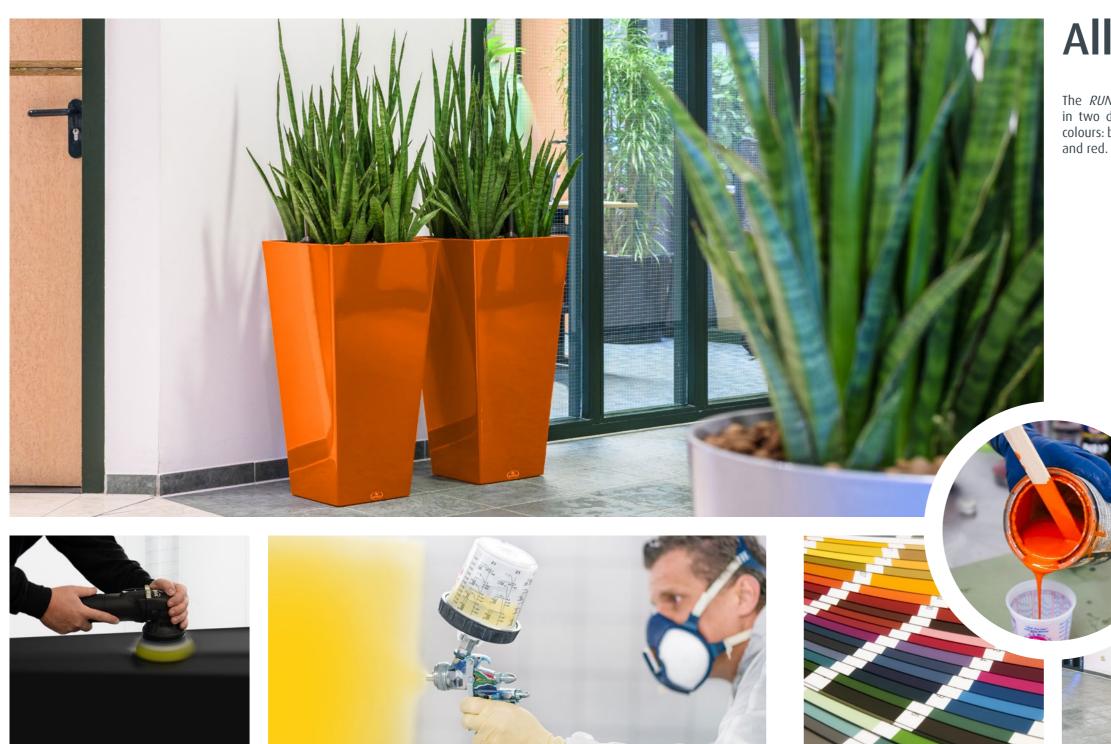

All-inclusive sets

## All colours of rainbow

The *RUNNER* all-inclusive set is available in two different models and five popular colours: black, white, aluminium, anthracite and red.

But do you want a series of planters to match a particular colour? Besides the five standard colours mentioned above, the *RUNNER* is available in all RAL colours. These planters are just perfect for projects in which your customer's house style is the central point.