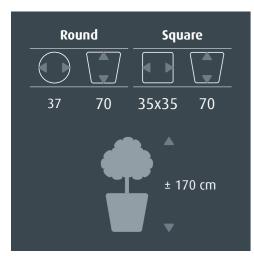

The *RUNNER* comes with a practical water-proof liner. The practical liner is available for both hydroculture (\$\partial 22\ cm) and soil plants (\$\partial 32\ cm).

The all-inclusive set is pre-planted with hydroculture, in which the liner is already complete planted including all accessories. The pre-planted concept is still easy to lift up and saves you a lot of work. This means that an entire project can be carried out by a single person!

## What is hydroculture?

The popularity of hydroculture is increasing rapidly because it is easier to maintain than plants grown in potting soil. A plant grown using hydroculture only needs

water once every four weeks.

You can read when and how much water the plant needs using a water meter. When the level indicator shows, "min." it is not necessary to water your plant immediately, but wait three to four days before watering your plant again.