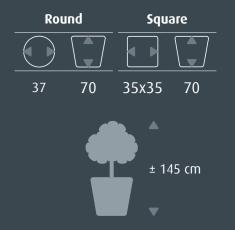

## All colours of rainbow

The *RUNNER* all-inclusive set is available in two different models and five popular colours: black, white, aluminium, anthracite and red.

But do you want a series of planters to match a particular colour? Besides the five standard colours mentioned above, the *RUNNER* is available in all RAL colours. These planters are just perfect for projects in which your customer's house style is the central point.

The *RUNNER* comes with a practical water-proof liner. The practical liner is available for both hydroculture (\$\partial 22\ cm) and soil plants (\$\partial 32\ cm).

The all-inclusive set is pre-planted with hydroculture, in which the liner is already complete planted including all accessories. The pre-planted concept is still easy to lift up and saves you a lot of work. This means that an entire project can be carried out by a single person!