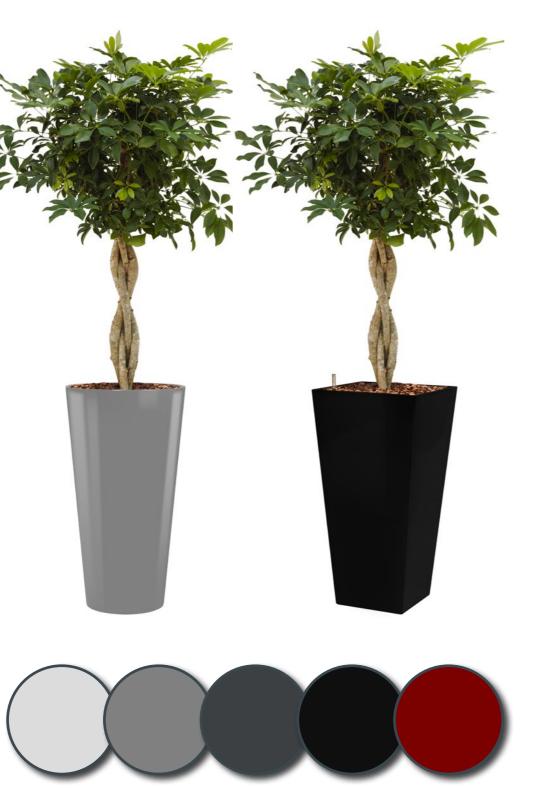

### Intro

The *RUNNER* is a fashionable planter made of lightweight synthetic material and finished in a high gloss lacquer.

The *RUNNER* is available as all-inclusive set. Make a choice out of 30 different plants, divided into three categories; Standard, de Luxe and Premium.

## All colours of rainbow

The *RUNNER* all-inclusive set is available in two different models and five popular colours: black, white, aluminium, anthracite and red.

But do you want a series of planters to match a particular colour? Besides the five standard colours mentioned above, the *RUNNER* is available in all RAL colours. These planters are just perfect for projects in which your customer's house style is the central point.