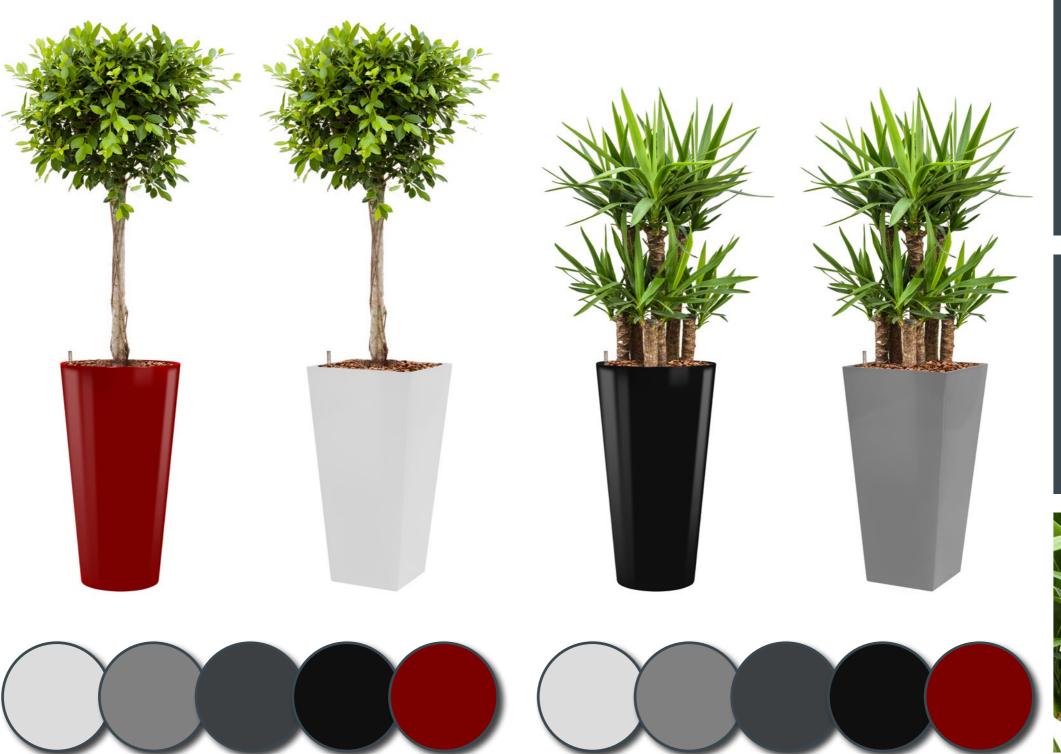

### Intro

The *RUNNER* is a fashionable planter made of lightweight synthetic material and finished in a high gloss lacquer.

The *RUNNER* is available as all-inclusive set. Make a choice out of 30 different plants, divided into three categories; Standard, de Luxe and Premium.

## All colours of rainbow

The *RUNNER* all-inclusive set is available in two different models and five popular colours: black, white, aluminium, anthracite and red.

But do you want a series of planters to match a particular colour? Besides the five standard colours mentioned above, the *RUNNER* is available in all RAL colours. These planters are just perfect for projects in which your customer's house style is the central point.