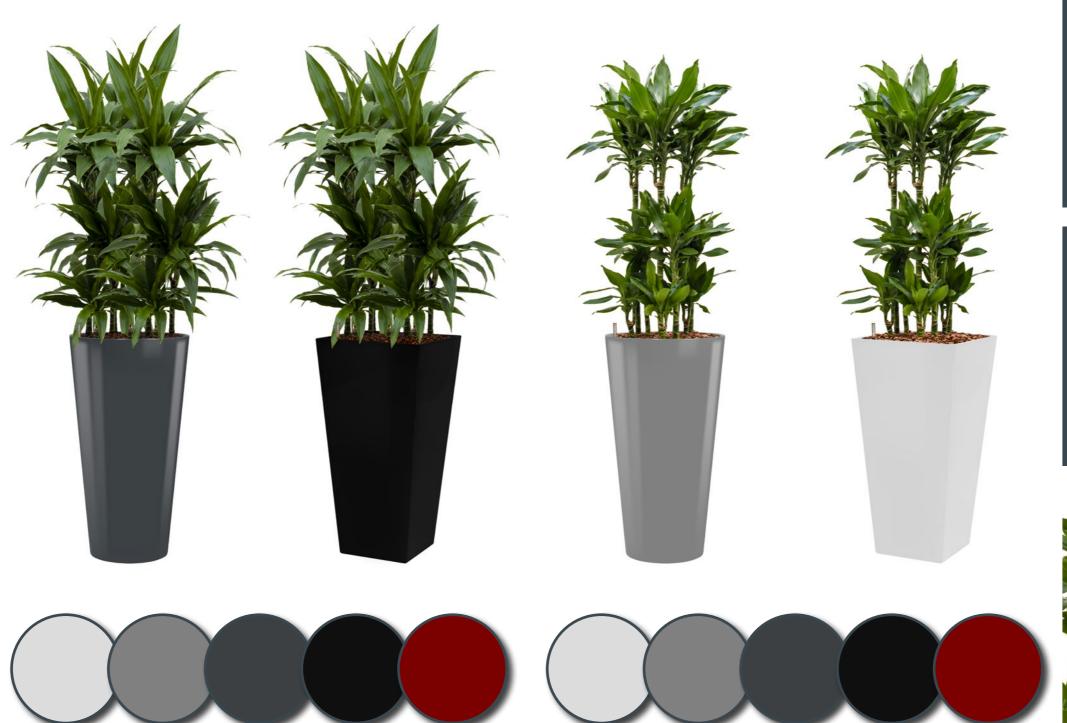

### Intro

The *RUNNER* is a fashionable planter made of lightweight synthetic material and finished in a high gloss lacquer.

The *RUNNER* is available as all-inclusive set. Make a choice out of 30 different plants, divided into three categories; Standard, de Luxe and Premium.

## All colours of rainbow

The *RUNNER* all-inclusive set is available in two different models and five popular colours: black, white, aluminium, anthracite and red.

But do you want a series of planters to match a particular colour? Besides the five standard colours mentioned above, the *RUNNER* is available in all RAL colours. These planters are just perfect for projects in which your customer's house style is the central point.