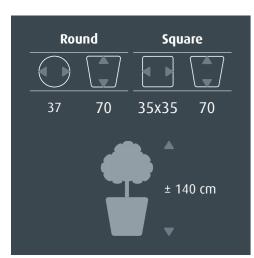

The *RUNNER* comes with a practical water-proof liner. The practical liner is available for both hydroculture (\$\partial 22\ cm) and soil plants (\$\partial 32\ cm).

The all-inclusive set is pre-planted with hydroculture, in which the liner is already complete planted including all accessories. The pre-planted concept is still easy to lift up and saves you a lot of work. This means that an entire project can be carried out by a single person!