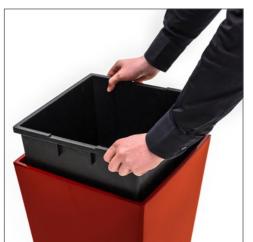

# Logistics

We transport the *RUNNER* all-inclusive set in two separate parts; the planter and the pre-planted liner. You only need to lower the liner into the planter on location.

A logistics advantage is that we transport 81 planters on one pallet. And you can specify the different colours you want on the pallet.